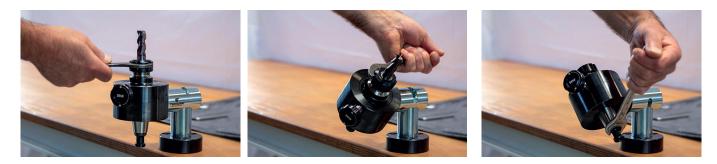

## Assembly system

The practical assistant for quick and easy tool changes!

**The assembly system is flexible:** all popular adapter types and sizes are available and offer a quick and precise handling of your tools. The change of the adapters is easy and simple – you can mount your tools holders within seconds.

The assembly system is not only time-saving but also helps you to have longlasting tool holders: thanks to our unique technology, the tool holder is not clamped at its precise conus - the conus is free. This is safer for your tool holders and no damages ensure a precise processing of the parts you have to manufacture.