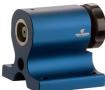

# Assembly system basic unit

| Article No. | Description                | 0 |
|-------------|----------------------------|---|
| 004000000   | Assembly system basic unit |   |

| Article No. | Description     | Norm             | Size      |       |
|-------------|-----------------|------------------|-----------|-------|
| 004100130   | Adaptor         | DIN69871, JIS B  | SK30      |       |
| 004100140   | Adaptor         | DIN69871, JIS B  | SK40      | SRAD  |
| 004100150   | Adaptor         | DIN69871, JIS B  | SK50      |       |
| 004100132   | Adaptor         | JIS B Plananlage | BT30+     |       |
| 004100142   | Adaptor         | JIS B Plananlage | BT40+     |       |
| 004100540   | Adaptor         | DIN69893         | HSK40-A   |       |
| 004100550   | Adaptor         | DIN69893         | HSK50-A   | REXES |
| 004100563   | Adaptor         | DIN69893         | HSK63-A   |       |
| 004100580   | Adaptor         | DIN69893         | HSK80-A   |       |
| 004100510   | Adaptor         | DIN69893         | HSK100-A  |       |
| 004102540   | Adaptor - NEW - | DIN69893         | HSK40-E-F |       |
| 004102550   | Adaptor - NEW - | DIN69893         | HSK50-E-F |       |
| 004102563   | Adaptor - NEW - | DIN69893         | HSK63-E-F |       |
| 004102580   | Adaptor - NEW - | DIN69893         | HSK80-E-F |       |
| 004100620   | Adapter         | DIN69880         | VDI20     |       |
| 004100625   | Adapter         | DIN69880         | VDI25     | VOIZO |
| 004100630   | Adapter         | DIN69880         | VDI30     |       |
| 004100640   | Adapter         | DIN69880         | VDI40     |       |
| 004100650   | Adapter         | DIN69880         | VDI50     |       |
| 004100C32   | Adapter         | IS026623         | PSC32     |       |
| 004100C40   | Adapter         | IS026623         | PSC40     | Pices |
| 004100C50   | Adapter         | IS026623         | PSC50     |       |
| 004100C63   | Adapter         | IS026623         | PSC63     |       |
| 004100C80   | Adapter         | IS026623         | PSC80     |       |

## Assembly device

Assembly device with tool holder made out of steel for **safe clamping** of your tool holders. Thanks to a unique technology, the tool holders are not clamped at their precise cones. So the cones are free. This is unique safe for your tool holders and ensures **precise processing** of the parts you have to manufacture.