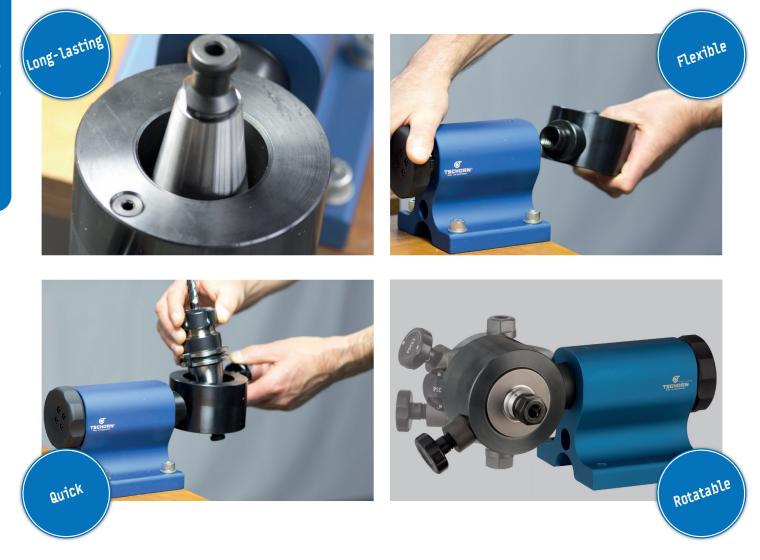

## Assembly system

The practical assistant for quick and easy tool changes!

**The assembly system is flexible:** all popular adapter types and sizes are available and offer a quick and precise handling of your tools. The change of the adapters is easy and simple – you can mount your tools holders within seconds.

The assembly system is not only time-saving but also helps you to have longlasting tool holders: thanks to our unique technology, the tool holder is not clamped at its precise conus - the conus is free. This is safer for your tool holders and no damages ensure a precise processing of the parts you have to manufacture.

As the adapter is **rotatable,** you can turn your tool at any time within seconds to the desired position. This enables **ergonomic** and healthy working conditions.

Also **job safety** is important. All adapters have been developed to guarantee form-closed and safe fixation of the tool holders. It is not possible to slip off, even not with a lot of power. This prevents accidents and injuries.

#### Туре

- aluminum body
- 4 x 90° revolving
- modular tool holders made of steel
- quick and easy exchange system
- high flexibility
- interlocking fixation of the tools
- conus cannot be damaged
- minimum space required
- optimal ergonomics
- quick and safe tool exchange within seconds