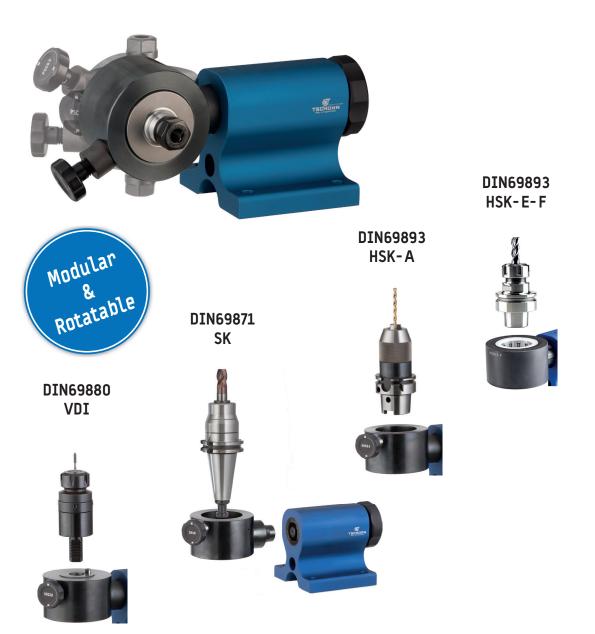

# Assembly system basic unit

| Article No. | Description                | 0 |
|-------------|----------------------------|---|
| 004000000   | Assembly system basic unit |   |

| Article No. | Description     | Norm             | Size      |       |
|-------------|-----------------|------------------|-----------|-------|
| 004100130   | Adaptor         | DIN69871, JIS B  | SK30      |       |
| 004100140   | Adaptor         | DIN69871, JIS B  | SK40      | SRAD  |
| 004100150   | Adaptor         | DIN69871, JIS B  | SK50      |       |
| 004100132   | Adaptor         | JIS B Plananlage | BT30+     |       |
| 004100142   | Adaptor         | JIS B Plananlage | BT40+     |       |
| 004100540   | Adaptor         | DIN69893         | HSK40-A   |       |
| 004100550   | Adaptor         | DIN69893         | HSK50-A   | REXES |
| 004100563   | Adaptor         | DIN69893         | HSK63-A   |       |
| 004100580   | Adaptor         | DIN69893         | HSK80-A   |       |
| 004100510   | Adaptor         | DIN69893         | HSK100-A  |       |
| 004102540   | Adaptor - NEW - | DIN69893         | HSK40-E-F |       |
| 004102550   | Adaptor - NEW - | DIN69893         | HSK50-E-F |       |
| 004102563   | Adaptor - NEW - | DIN69893         | HSK63-E-F |       |
| 004102580   | Adaptor - NEW - | DIN69893         | HSK80-E-F |       |
| 004100620   | Adapter         | DIN69880         | VDI20     |       |
| 004100625   | Adapter         | DIN69880         | VDI25     | VOIZO |
| 004100630   | Adapter         | DIN69880         | VDI30     |       |
| 004100640   | Adapter         | DIN69880         | VDI40     |       |
| 004100650   | Adapter         | DIN69880         | VDI50     |       |
| 004100C32   | Adapter         | IS026623         | PSC32     |       |
| 004100C40   | Adapter         | IS026623         | PSC40     | Pices |
| 004100C50   | Adapter         | IS026623         | PSC50     |       |
| 004100C63   | Adapter         | IS026623         | PSC63     |       |
| 004100C80   | Adapter         | IS026623         | PSC80     |       |

The assembly device is available at the sizes SK30, SK40, HSK63 as well as VDI25, VDI30 and VDI40. Other sizes are available on request.

| Article No. | Description     | Norm                     | Size  |
|-------------|-----------------|--------------------------|-------|
| 004300130   | Assembly device | DIN69871, JIS B          | SK30  |
| 004300140   | Assembly device | DIN69871, JIS B, DIN2080 | SK40  |
| 004300563   | Assembly device | DIN69893                 | HSK63 |
| 004300625   | Assembly device | DIN69880                 | VDI25 |
| 004300630   | Assembly device | DIN69880                 | VDI30 |
| 004300640   | Assembly device | DIN69880                 | VDI40 |