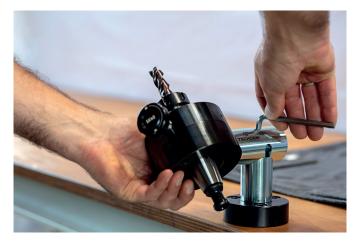

## Assembly system

The practical assistant for quick and easy tool changes!

**The assembly system is flexible:** all popular adapter types and sizes are available and offer a quick and precise handling of your tools. The change of the adapters is easy and simple – you can mount your tools holders within seconds.

The assembly system is not only time-saving but also helps you to have longlasting tool holders: thanks to our unique technology, the tool holder is not clamped at its precise conus - the conus is free. This is safer for your tool holders and no damages ensure a precise processing of the parts you have to manufacture.

As the adapter is **rotatable,** you can turn your tool at any time within seconds to the desired position. This enables **ergonomic** and healthy working conditions.

Also **job safety** is important. All adapters have been developed to guarantee form-closed and safe fixation of the tool holders. It is not possible to slip off, even not with a lot of power. This prevents accidents and injuries.