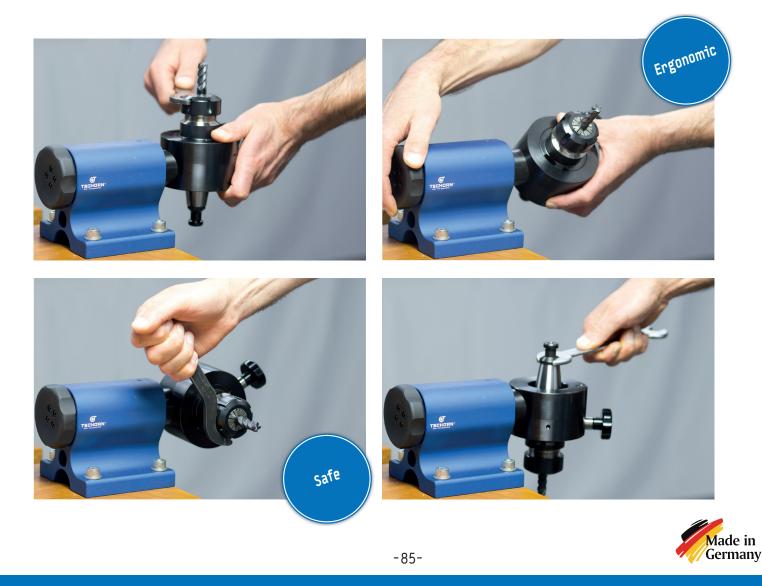

The assembly system is not only time-saving but also helps you to have longlasting tool holders: thanks to our unique technology, the tool holder is not clamped at its precise conus - the conus is free. This is safer for your tool holders and no damages ensure a precise processing of the parts you have to manufacture.

As the adapter is **rotatable,** you can turn your tool at any time within seconds to the desired position. This enables **ergonomic** and healthy working conditions.

Also **job safety** is important. All adapters have been developed to guarantee form-closed and safe fixation of the tool holders. It is not possible to slip off, even not with a lot of power. This prevents accidents and injuries.

#### Туре

- aluminum body
- 4 x 90° revolving
- modular tool holders made of steel
- quick and easy exchange system
- high flexibility
- interlocking fixation of the tools
- conus cannot be damaged
- minimum space required
- optimal ergonomics
- quick and safe tool exchange within seconds