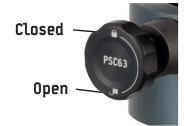

ISO26623 PSC

# Assembly system basic unit

| Article No. | Description                | 0 |
|-------------|----------------------------|---|
| 004000000   | Assembly system basic unit |   |

| Article No. | Description     | Norm             | Size      |       |
|-------------|-----------------|------------------|-----------|-------|
| 004100130   | Adaptor         | DIN69871, JIS B  | SK30      |       |
| 004100140   | Adaptor         | DIN69871, JIS B  | SK40      | SRAD  |
| 004100150   | Adaptor         | DIN69871, JIS B  | SK50      |       |
| 004100132   | Adaptor         | JIS B Plananlage | BT30+     |       |
| 004100142   | Adaptor         | JIS B Plananlage | BT40+     |       |
| 004100540   | Adaptor         | DIN69893         | HSK40-A   |       |
| 004100550   | Adaptor         | DIN69893         | HSK50-A   | REXES |
| 004100563   | Adaptor         | DIN69893         | HSK63-A   |       |
| 004100580   | Adaptor         | DIN69893         | HSK80-A   |       |
| 004100510   | Adaptor         | DIN69893         | HSK100-A  |       |
| 004102540   | Adaptor - NEW - | DIN69893         | HSK40-E-F |       |
| 004102550   | Adaptor - NEW - | DIN69893         | HSK50-E-F |       |
| 004102563   | Adaptor - NEW - | DIN69893         | HSK63-E-F |       |
| 004102580   | Adaptor - NEW - | DIN69893         | HSK80-E-F |       |
| 004100620   | Adapter         | DIN69880         | VDI20     |       |
| 004100625   | Adapter         | DIN69880         | VDI25     | VOIZO |
| 004100630   | Adapter         | DIN69880         | VDI30     |       |
| 004100640   | Adapter         | DIN69880         | VDI40     |       |
| 004100650   | Adapter         | DIN69880         | VDI50     |       |
| 004100C32   | Adapter         | IS026623         | PSC32     |       |
| 004100C40   | Adapter         | IS026623         | PSC40     | Pices |
| 004100C50   | Adapter         | IS026623         | PSC50     |       |
| 004100C63   | Adapter         | IS026623         | PSC63     |       |
| 004100C80   | Adapter         | IS026623         | PSC80     |       |