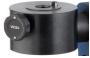

Turn your tool at any time within seconds into the desired position. Ergonomic and healthy working conditions thanks to the **practical rotating function**.

Assembly device

The assembly device is **stepless rotatable** at 45° to the left and 45° to the right.

The assembly device is available at the sizes SK30, SK40, HSK63 as well as VDI25, VDI30 and VDI40. Other sizes are available on request.

| Article No. | Description     | Norm                     | Size  |
|-------------|-----------------|--------------------------|-------|
| 004300130   | Assembly device | DIN69871, JIS B          | SK30  |
| 004300140   | Assembly device | DIN69871, JIS B, DIN2080 | SK40  |
| 004300563   | Assembly device | DIN69893                 | HSK63 |
| 004300625   | Assembly device | DIN69880                 | VDI25 |
| 004300630   | Assembly device | DIN69880                 | VDI30 |
| 004300640   | Assembly device | DIN69880                 | VDI40 |