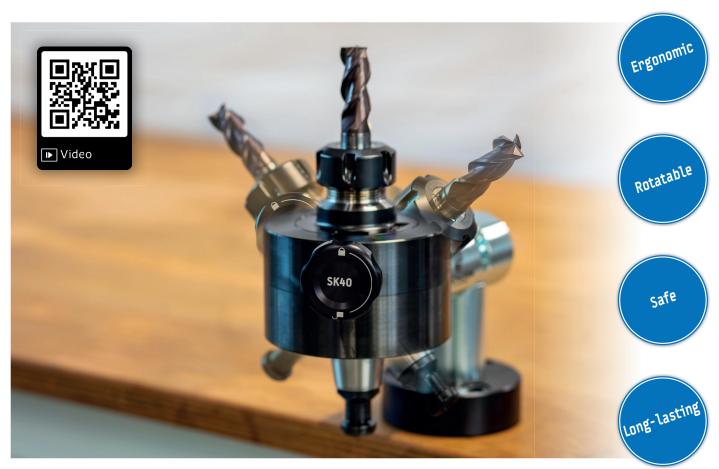

## Assembly system

The practical assistant for quick and easy tool changes!

**The assembly system is flexible:** all popular adapter types and sizes are available and offer a quick and precise handling of your tools. The change of the adapters is easy and simple – you can mount your tools holders within seconds.

The assembly system is not only time-saving but also helps you to have longlasting tool holders: thanks to our unique technology, the tool holder is not clamped at its precise conus - the conus is free. This is safer for your tool holders and no damages ensure a precise processing of the parts you have to manufacture.

As the adapter is **rotatable,** you can turn your tool at any time within seconds to the desired position. This enables **ergonomic** and healthy working conditions.

Also **job safety** is important. All adapters have been developed to guarantee form-closed and safe fixation of the tool holders. It is not possible to slip off, even not with a lot of power. This prevents accidents and injuries.

#### Туре

- aluminum body
- 4 x 90° revolving
- modular tool holders made of steel
- quick and easy exchange system
- high flexibility
- interlocking fixation of the tools
- conus cannot be damaged
- minimum space required
- optimal ergonomics
- quick and safe tool exchange within seconds