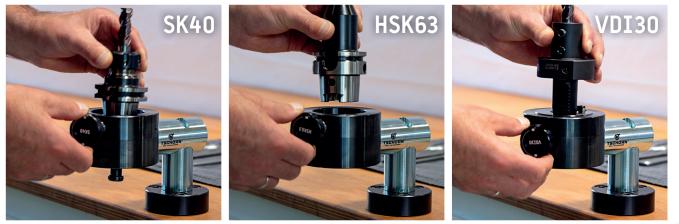

## Assembly system

The practical assistant for quick and easy tool changes!

**The assembly system is flexible:** all popular adapter types and sizes are available and offer a quick and precise handling of your tools. The change of the adapters is easy and simple – you can mount your tools holders within seconds.

# Assembly system basic unit

| Article No. | Description                | 0 |
|-------------|----------------------------|---|
| 004000000   | Assembly system basic unit |   |

| Article No. | Description     | Norm             | Size      |       |
|-------------|-----------------|------------------|-----------|-------|
| 004100130   | Adaptor         | DIN69871, JIS B  | SK30      |       |
| 004100140   | Adaptor         | DIN69871, JIS B  | SK40      | SRAD  |
| 004100150   | Adaptor         | DIN69871, JIS B  | SK50      |       |
| 004100132   | Adaptor         | JIS B Plananlage | BT30+     |       |
| 004100142   | Adaptor         | JIS B Plananlage | BT40+     |       |
| 004100540   | Adaptor         | DIN69893         | HSK40-A   |       |
| 004100550   | Adaptor         | DIN69893         | HSK50-A   | REXES |
| 004100563   | Adaptor         | DIN69893         | HSK63-A   |       |
| 004100580   | Adaptor         | DIN69893         | HSK80-A   |       |
| 004100510   | Adaptor         | DIN69893         | HSK100-A  |       |
| 004102540   | Adaptor - NEW - | DIN69893         | HSK40-E-F |       |
| 004102550   | Adaptor - NEW - | DIN69893         | HSK50-E-F |       |
| 004102563   | Adaptor - NEW - | DIN69893         | HSK63-E-F |       |
| 004102580   | Adaptor - NEW - | DIN69893         | HSK80-E-F |       |
| 004100620   | Adapter         | DIN69880         | VDI20     |       |
| 004100625   | Adapter         | DIN69880         | VDI25     | VOIZO |
| 004100630   | Adapter         | DIN69880         | VDI30     |       |
| 004100640   | Adapter         | DIN69880         | VDI40     |       |
| 004100650   | Adapter         | DIN69880         | VDI50     |       |
| 004100C32   | Adapter         | IS026623         | PSC32     |       |
| 004100C40   | Adapter         | IS026623         | PSC40     | Pices |
| 004100C50   | Adapter         | IS026623         | PSC50     |       |
| 004100C63   | Adapter         | IS026623         | PSC63     |       |
| 004100C80   | Adapter         | IS026623         | PSC80     |       |

The assembly device is available at the sizes SK30, SK40, HSK63 as well as VDI25, VDI30 and VDI40. Other sizes are available on request.

| Article No. | Description     | Norm                     | Size  |
|-------------|-----------------|--------------------------|-------|
| 004300130   | Assembly device | DIN69871, JIS B          | SK30  |
| 004300140   | Assembly device | DIN69871, JIS B, DIN2080 | SK40  |
| 004300563   | Assembly device | DIN69893                 | HSK63 |
| 004300625   | Assembly device | DIN69880                 | VDI25 |
| 004300630   | Assembly device | DIN69880                 | VDI30 |
| 004300640   | Assembly device | DIN69880                 | VDI40 |